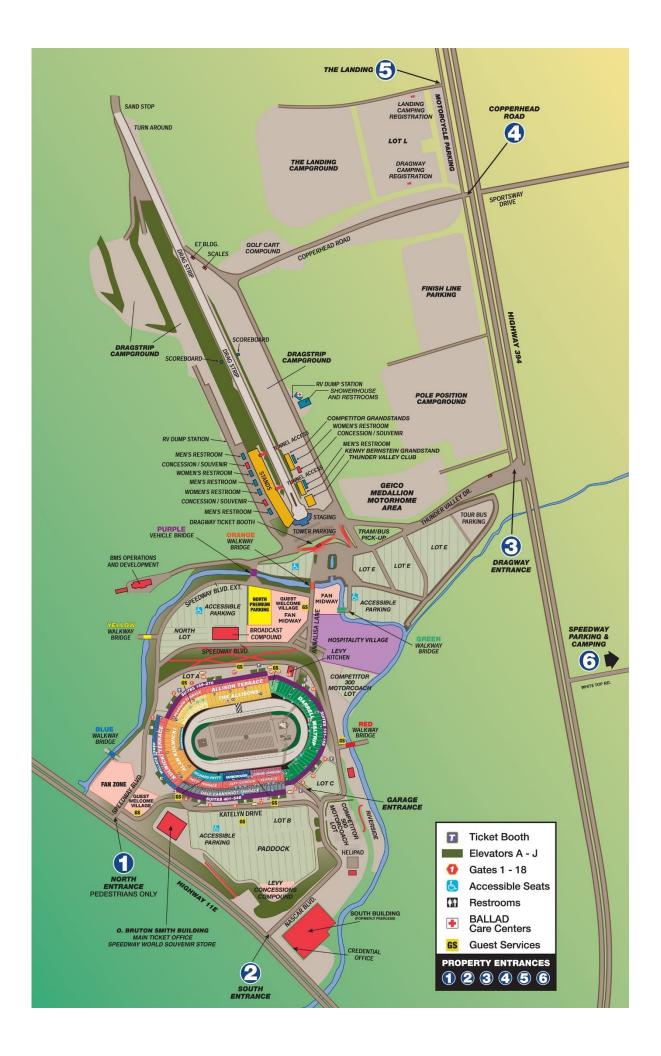

### • General event information:

April 7-9, 2023 Bristol Motor Speedway 151 Speedway Blvd. Bristol, TN 37620 Contact: Anthony Golden (423) 963-4893 Email: <u>anthony@bristolmotorspeedway.com</u> \*the address above can be used for shipping materials to the track

### • Site Survey:

Ground surface is asphalt; Sites are located between at the main entrance of the Speedway and also between the Speedway and Dragway unless otherwise specified.

Any stakes that have left holes in the asphalt are your responsibility and need to be repaired immediately before your departure from the track otherwise; <u>failure to repair the asphalt property will</u> <u>result in your company being billed for the damage and repair</u>. You may want to consider alternatives such as water, sand or hollow block weights. BMS must be notified of any third party that is bringing in tents, tables, chairs, or temporary staffing. This will assist us in helping find their clients.

### **Parking Information:**

- All clients must enter through the Bristol Dragway entrance located on Highway 394. Two (2) parking permits will be issued upon your arrival. You <u>MUST</u> have these parking permits in order to enter the Bristol Motor Speedway property on Friday, Saturday, and Sunday. Each display vendor will receive (1) parking pass located in the Lot E parking area and (1) Service vehicle pass (not a parking pass). No vehicles except those that are part of the display are allowed to park in your area and must not impede pedestrian traffic flow through or around your display area.
- No tow vehicles may be left in your area that is not part of the display during the course of the weekend. Tractors are expected to depart from trailers-if this is <u>not</u> the case, please notify BMS. Otherwise, all tractors or extra trailers will park in the designated area located in the lower portion of Lot L.