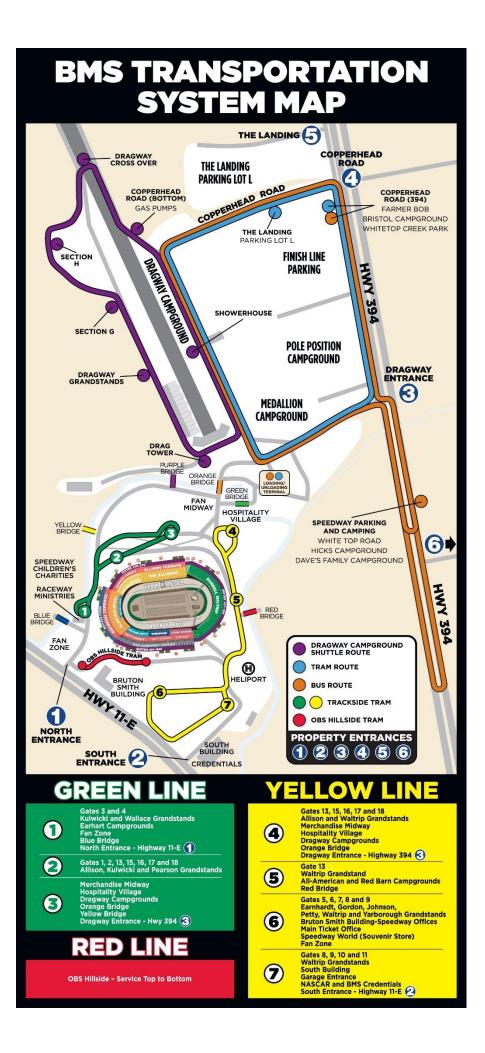

### **Parking Information:**

- All clients must enter through the Bristol Dragway entrance located on Highway 394. Two (2) parking permits will be issued upon your arrival. You <u>MUST</u> have these parking permits in order to enter the Bristol Motor Speedway property on Friday, Saturday, and Sunday. Each display vendor will receive (1) parking pass located in the Lot E parking area and (1) Service vehicle pass (not a parking pass). No vehicles except those that are part of the display are allowed to park in your area and must not impede pedestrian traffic flow through or around your display area.
- No tow vehicles may be left in your area that is not part of the display during the course of the weekend. Tractors are expected to depart from trailers-if this is <u>not</u> the case, please notify BMS. Otherwise, all tractors or extra trailers will park in the designated area located in the lower portion of Lot L.