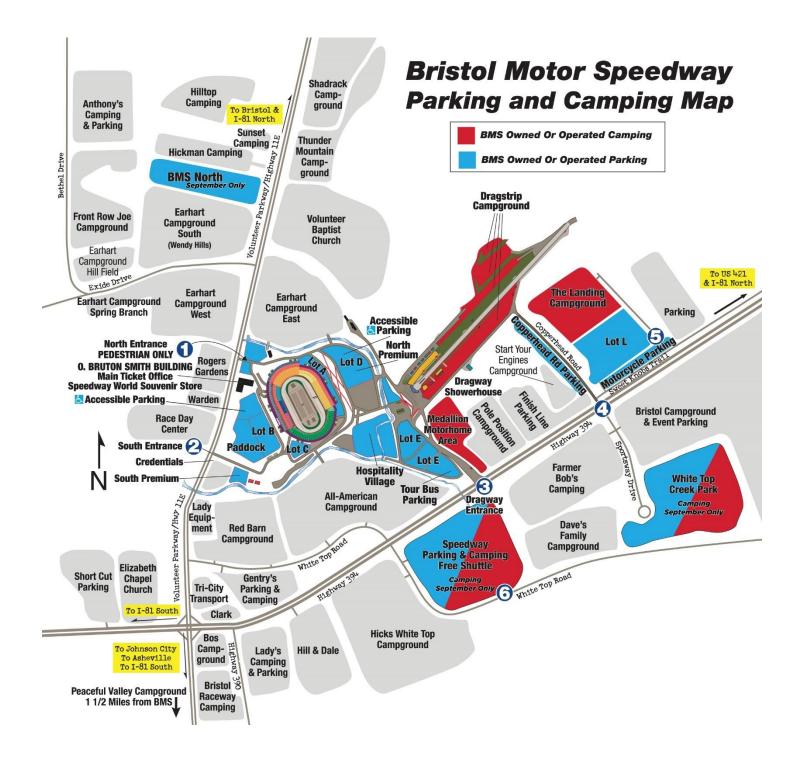

### **Parking Information:**

- All clients must enter through the Bristol Dragway entrance located on Highway 394. Two (2) parking permits will be issued upon your arrival. You <u>MUST</u> have these parking permits in order to enter the Bristol Motor Speedway property on Friday, Saturday, and Sunday. Each display vendor will receive (1) parking pass located in the Lot E parking area and (1) Service vehicle pass (not a parking pass). No vehicles except those that are part of the display are allowed to park in your area and must not impede pedestrian traffic flow through or around your display area.
- No tow vehicles may be left in your area that is not part of the display during the course of the weekend. Tractors are expected to depart from trailers-if this is <u>not</u> the case, please notify BMS. Otherwise, all tractors or extra trailers will park in the designated area located in the lower portion of Lot L.