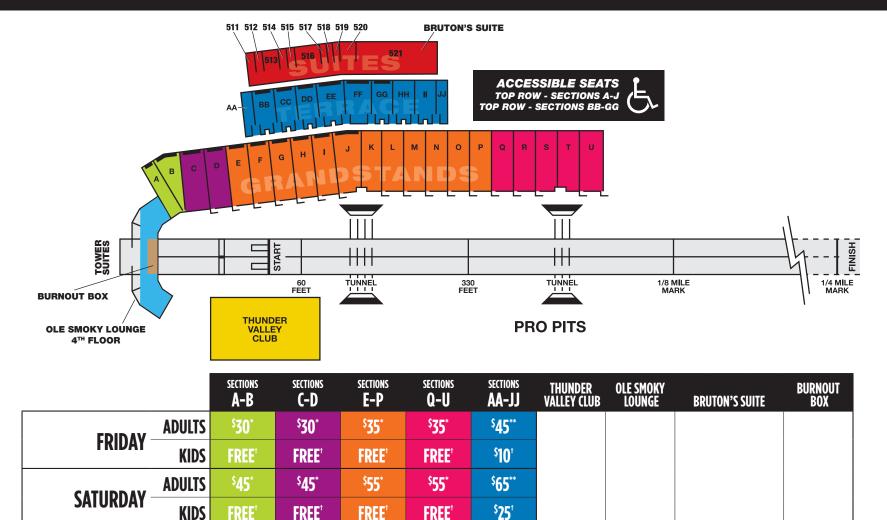

## THUNDER VALLEY NATIONALS SEATING CHART

\*Tickets in Price Levels A–U will increase \$5 after Midnight on June 1st. \*\*Tickets in Price Level AA–JJ will increase \$10 after Midnight on June 1st. †There is a limit of two free kid's tickets per adult ticket purchased. Kid's tickets must be purchased from ticket office.

\$35

FREE

\$95\*

FREE

\$35

FREE

\$79

FREE

**ADULTS** 

**ADULTS** 

KIDS

KIDS

**SUNDAY** 

**3-DAY COMBO** 

\$45\*

FREE

\$95\*

FREE

\$**5**5\*

FREE

<sup>\$</sup>120<sup>\*</sup>

**FREE**<sup>†</sup>

\$65\*\*

\$25<sup>†</sup>

\$130\*\*

\$**35**†

<sup>\$</sup>330

<sup>\$</sup>130

INSIDE

<sup>\$</sup>475

\$375

BARSTOOL

<sup>\$</sup>425 <sup>\$</sup>400

OUTSIDE

<sup>\$500</sup>