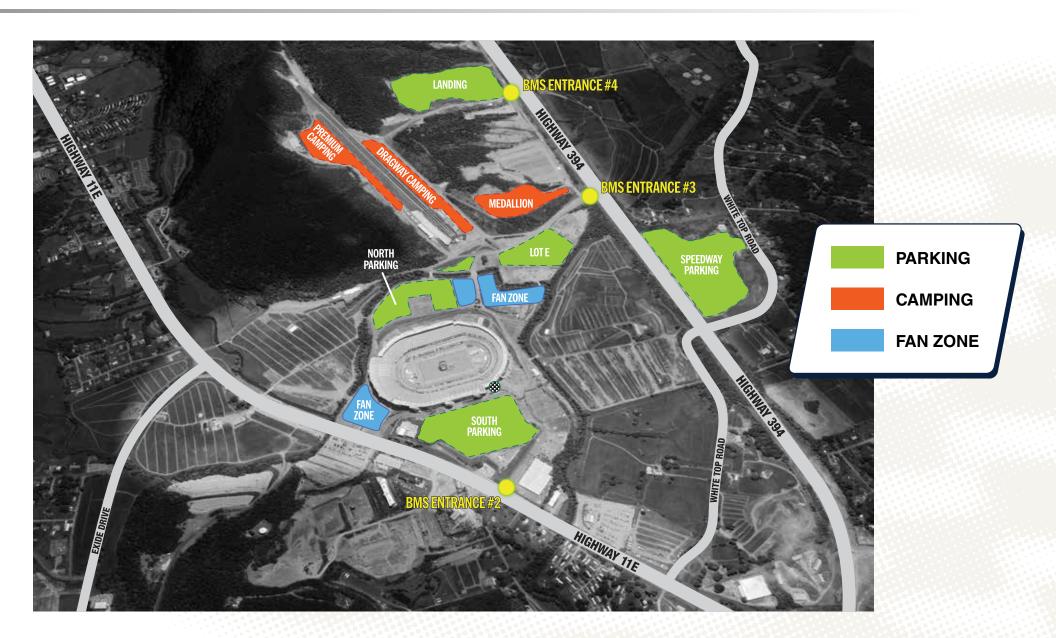

#### **SEATING MAP**



<sup>\*\*</sup>Ticket prices listed do not include fees or sales tax. Prices listed are for initial presales and are subject to change based on demand (dynamic pricing).



#### **PROPERTY MAP**



## **VIEW FROM SEAT** | Home Plate Grandstand



## VIEW FROM SEAT | Allison Grandstand





## **VIEW FROM SEAT** | Pearson Terrace



## **VIEW FROM SEAT** | Pearson Grandstand





## **VIEW FROM SEAT** | Kulwicki Grandstand



## VIEW FROM SEAT | Wallace Tower



## **VIEW FROM SEAT** | Earnhardt Terrace Section X



# **VIEW FROM SEAT** | Richard Petty Terrace



## **VIEW FROM SEAT** | Earnhardt Terrace Section M



# **VIEW FROM SEAT** | Yarborough Grandstand